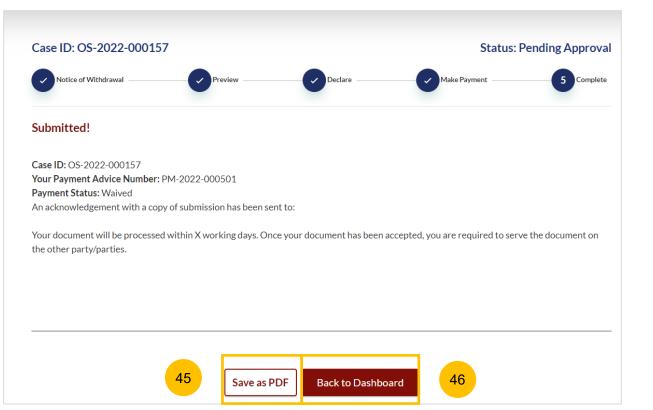

#### Complete

- 75 You can click **Save as PDF** to save the acknowledgement of filing in PDF format.
- Or you can click **Back to Dashboard** and will be redirected to the Dashboard.

#### Submitted!

Case ID: OS-2022-000345 Your Payment Advice Number: UPM-2022-001061 Payment Status: Waived An acknowledgement with a copy of submission has been sent to: asda@ddd.com.

Your document will be processed within 3 working days. Once the documents are accepted, you are required to serve the documents on the other party/parties.