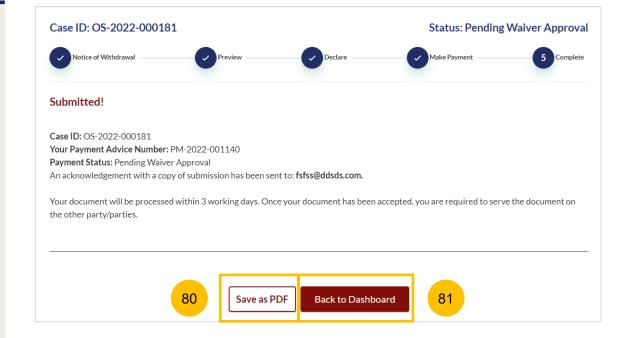

Once all the mandatory information in the Plaintiff's section is completed, this section will be marked with a green tick.

You can move to the next section by navigating to the bottom of the page and clicking on the **Next** section.

Alternatively, you can click on **Save as Draft** to save as a draft. The Preview button will only be enabled once all the sections are marked with a green tick (Completed).