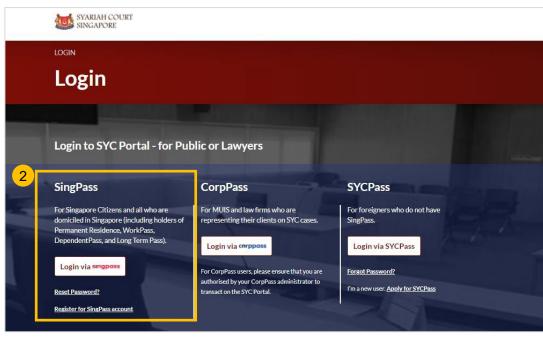

### Login to SYC Portal for e-Services using SingPass

- Singaporeans, Permanent Residents and other individuals with SingPass, please use your individual SingPass. Foreigners without SingPass, please apply for and use SYCPass.
- 2 Click Login via SingPass. You will be redirected to the SingPass login page.
- On the SingPass login page, select either Password Login or SingPass app, whichever is applicable.
  - For Password login, enter your SingPass credentials and OTP for validation.
  - For SingPass app, a QR code will appear. Use the QR code to login with your SingPass app. On desktop devices, launch the SingPass application on a mobile device and scan the code. On mobile devices, tap the QR code to launch the SingPass application.
  - After successful login, you will be brought to your Dashboard for SYC e-Services.