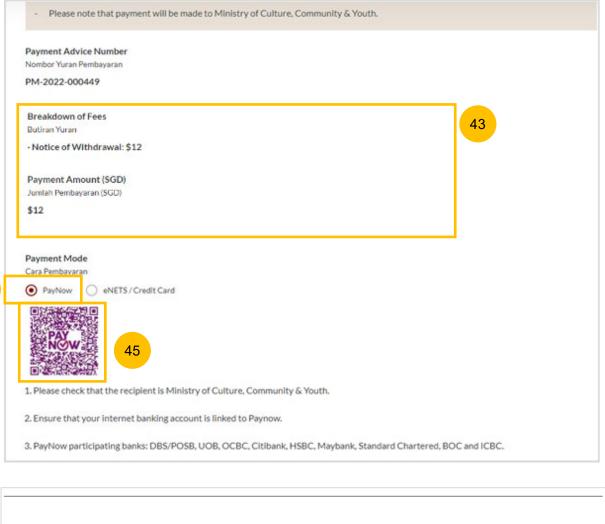

#### **Payment - PayNow**

- 43 On the payment page, verify the breakdown of items, fees and the total amount.
- 44 Select Payment Mode. The default selection is PayNow.
- 45 Scan the QR code, proceed to pay by your PayNow mobile app
- 46 Click on Verify Payment.