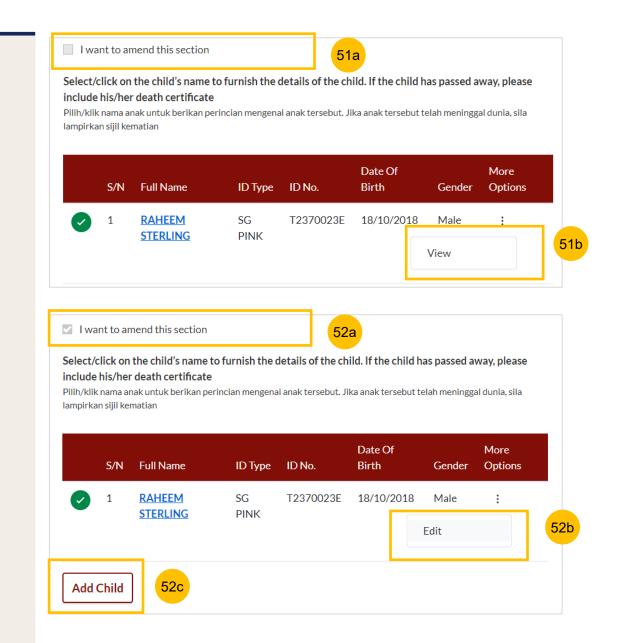

### Payment – Provisional Grant of Aid/Grant of Aid

- 40 On the payment page, verify the breakdown of items, fees and total amount.
- 41 If you are a SingPass user, you will be able to select **Request Fee Waiver.**
- 42 Once you have selected Request Fee Waiver, provide the **Reason for fee waiver request.**
- 43 You will be required to upload the supporting documents, for example, your Financial Assistance Letter. Click on the **Choose File** button and upload the document.
- <sup>14</sup> Click on **Submit Request for Fee Waiver** to submit the request.

#### Amended Case Statement – 6. Child(ren)

- 51 If you would like to amend the section on Children, tick on, "I want to amend this section".
- All the fields in the Child(ren) section will only be editable once you have ticked the field "I want to amend this section". To edit each child's details, you can click on the three dots menu and click on Edit. To add new child, click on the Add Child button.