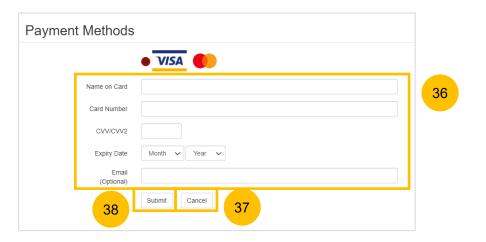

#### Payment – E-Nets/Credit Card

- 47 On the payment page, verify the breakdown of items, fees and the total amount.
- 48 Select E-Nets/Credit Card as the payment mode.
- **49** Key in your card details such as Name on card, Number, CVV/CVV2, card expiry date & optional email address.
- 50 Click on **Submit**. Perform 2FA authorisation to pay on your mobile app/ SMS/email if required.
- 51 Or click **Cancel** to cancel the payment.

### Payment – E-Nets/Credit Card

- 34 On the payment page, verify the breakdown of items, fees and the total amount.
- 35 Select E-Nets/Credit Card as the payment mode.
- 36 Key in your card details such as Name on card, Number, CVV/CVV2, card expiry date & optional email address.
- 37 Click on **Submit**. Perform 2FA authorisation to pay on your mobile app/ SMS/email if required.
- 38 Or click **Cancel** to cancel the payment.

| Payment Advice Number<br>Nombor Yuran Pembayaran |    |  |
|--------------------------------------------------|----|--|
| PM-2022-000478                                   |    |  |
| Breakdown of Fees                                |    |  |
| Butiran Yuran                                    | 34 |  |
| Notice of Withdrawal: \$12                       |    |  |
| Payment Amount (SGD)                             |    |  |
| Jumlah Pembayaran (SGD)                          |    |  |
| \$12                                             |    |  |
| Payment Mode                                     |    |  |
| Cara Pembayaran                                  |    |  |

### Payment – Provisional Grant of Aid/Grant of Aid

- 40 On the payment page, verify the breakdown of items, fees and total amount.
- 41 If you are a SingPass user, you will be able to select **Request Fee Waiver.**
- 42 Once you have selected Request Fee Waiver, provide the **Reason for fee waiver request.**
- 43 You will be required to upload the supporting documents, for example, your Financial Assistance Letter. Click on the **Choose File** button and upload the document.
- <sup>14</sup> Click on **Submit Request for Fee Waiver** to submit the request.