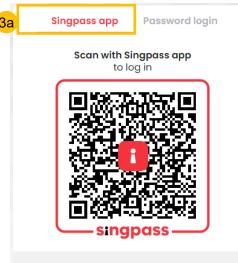

### Login to SYC Portal for e-Services using SingPass

- Singaporeans, Permanent Residents and other individuals with SingPass, please use your individual SingPass. Foreigners without SingPass, please apply for and use SYCPass.
- 2 Click Login via SingPass. You will be redirected to the SingPass login page.
- On the SingPass login page, select either Password Login or SingPass app, whichever is applicable.
  - For Password login, enter your SingPass credentials and OTP for validation.
  - For SingPass app, a QR code will appear. Use the QR code to login with your SingPass app. On desktop devices, launch the SingPass application on a mobile device and scan the code. On mobile devices, tap the QR code to launch the SingPass application.
  - After successful login, you will be brought to your Dashboard for SYC e-Services.

4

Don't have Singpass app? Download now