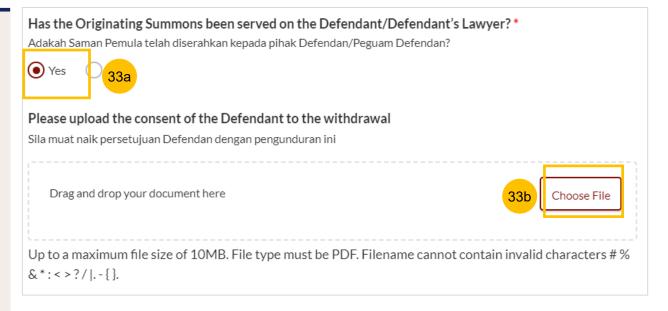

**Originating Summons for Divorce (to withdraw)** 

- 30 Verify Plaintiff's Details; the information is non-editable
- 31 Verify Defendant's Details; the information is non-editable
- 32 Answer the question "Has the Originating Summons been served on the Defendant/Defendant's Lawyer?" If you select NO, continue to step no. 34.

| Plaintiff's Details                                                                     | 30                                                                                           |
|-----------------------------------------------------------------------------------------|----------------------------------------------------------------------------------------------|
| Full Name (as per ID)<br>Nama penuh (seperti di Kad Pengenalan a<br>NAGAIMO             | Alias (Optional)<br>atau ID) Alias (Jika ada)                                                |
| ID Type<br>Jenis Pengenalan<br>SG Pink                                                  | ID No.<br>Nombor Kad Pengenalan<br>S7187915A                                                 |
| Defendant's Details                                                                     | 31                                                                                           |
| Full Name (as per ID)<br>Nama penuh (seperti di Kad Pengenalan a<br>TERENCE TAN MING HO | Alias (Optional)<br>atau ID) Alias (Jika ada)                                                |
| ID Type<br>Jenis Pengenalan<br>SG Pink                                                  | ID No.<br>Nombor Kad Pengenalan<br>59812388A                                                 |
|                                                                                         | served on the Defendant/Defendant's Lawyer?*<br>kepada pihak Defendan/Peguam Defendan?<br>32 |

**Return to Contents** 

- 33 If you select YES, you will be required to upload the consent of the Defendant to the Withdrawal. Click on Choose File to upload the file.
- <sup>34</sup> Verify **Notice#1** and **Notice#2**. The information is non-editable and will be generated on the endorsed Notice of Withdrawal.
- 85 Click Preview to view the Notice of Withdrawal.
- 36 Alternatively, you can click Save as Draft to save the data or click Back and you will be directed back to the Case access page to validate the Originating Summons Number.