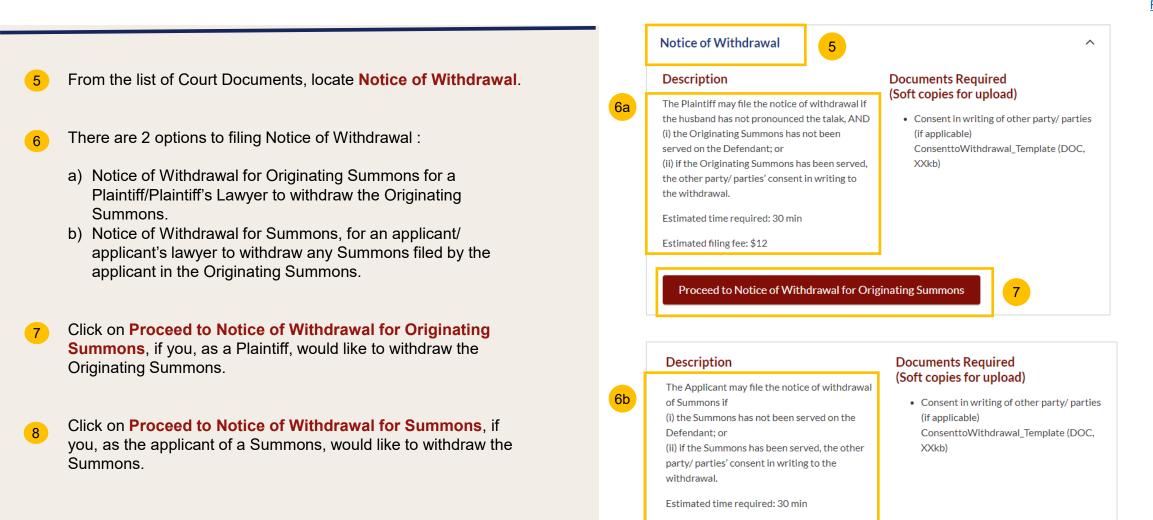

# Login to SYC Portal e-Services Using SingPass

### Login to SYC Portal for e-Services using SingPass

- Singaporeans, Permanent Residents and other individuals with SingPass, please use your individual SingPass. Foreigners without SingPass, please apply for and use SYCPass.
- 2 Click Login via SingPass. You will be redirected to the SingPass login page.
- On the SingPass login page, select either Password Login or SingPass app, whichever is applicable.
  - For Password login, enter your SingPass credentials and OTP for validation.
  - For SingPass app, a QR code will appear. Use the QR code to login with your SingPass app. On desktop devices, launch the SingPass application on a mobile device and scan the code. On mobile devices, tap the QR code to launch the SingPass application.
  - After successful login, you will be brought to your Dashboard for SYC e-Services.

4

Don't have Singpass app? Download now

# Login to SYC Portal e-Services Using SYCPass

### Filing Notice of Withdrawal

Estimated filing fee: \$12

Proceed to Notice of Withdrawal for Summons

8

9

- 9 Key in the Originating Summons Number (minimum 5, maximum 20 digits).
- 10 Click Submit to validate the Originating Summons Number.
- 11 If you have keyed in an incorrect Originating Summons Number, you will see this message.
- If you are not appointed as a solicitor for the Originating Summons, you will see this message.
- If you are appointed as a solicitor for the Originating Summons, you will see this message. Please proceed to answer the further question.