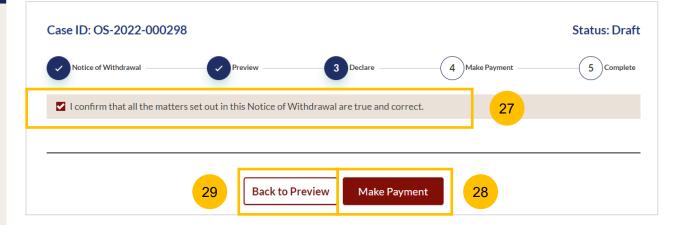

#### Declare

- 40 On the declaration page, please read through the declaration. Select the checkbox to confirm the declaration.
- 41 Click Make Payment to make payment.
- 42 Alternatively, you can click **Back to Preview** to return to preview mode or **Back to Edit** to edit or amend the information if necessary.

- 12 On the header, you will find a navigation bar to guide you on the steps to completing the filing of the Notice of Withdrawal which are:
  - a) Notice of Withdrawal for corresponding Summons
  - b) Preview
  - c) Declare
  - d) Make Payment
  - e) Complete
- <sup>13</sup> Under the Notice of Withdrawal form, this section needs to be completed:
  - a) Summons (to withdraw)
- 14 Click **Preview** to view the form, which will be non-editable.
- Alternatively, you can click Save as Draft to save the data or click Back and you will be directed back to the Case access page to validate the Originating Summons Number.
- Upon filling all the mandatory fields, a green tick will appear in the vertical tab section.

#### Summons (to withdraw)

- 17 Verify Plaintiff's Details; the information is non-editable.
- **18** Verify Defendant's Details; the information is non-editable.
- 19 If the Summons involves an Intervener, verify the Intervener's details.

| Plaintiff's Details                            | 17                                     |
|------------------------------------------------|----------------------------------------|
| Full Name (as per ID)                          | Alias (Optional)                       |
| Nama penuh (seperti di Kad Pengenalan atau ID) | Alias (Jika ada)                       |
| PTS09021823                                    | SPOUSE                                 |
| ID Туре                                        | ID No.                                 |
| Jenis Pengenalan                               | Nombor Kad Pengenalan                  |
| SG Pink                                        | S9125321F                              |
| Defendant's Details                            | 18                                     |
| Full Name (as per ID)                          | Alias (Optional)                       |
| Nama penuh (seperti di Kad Pengenalan atau ID) | Alias (Jika ada)                       |
| PTH09021823                                    | REGISTRANT                             |
| ID Туре                                        | ID No.                                 |
| Jenis Pengenalan                               | Nombor Kad Pengenalan                  |
| Other IDs                                      | REGID09021123                          |
|                                                | 19                                     |
| Intervener's Details                           |                                        |
| Full Name (as per ID)                          | Alias (Optional)                       |
| Nama penuh (seperti di Kad Pengenalan atau ID) | Alias (Jika ada)                       |
| RAHEEM STERLING                                |                                        |
| ID Turne                                       | ID No.                                 |
| ID Type<br>Jenis Pengenalan                    | <b>ID No.</b><br>Nombor Kad Pengenalan |
|                                                | -                                      |
| SG Blue                                        | T8975125F                              |