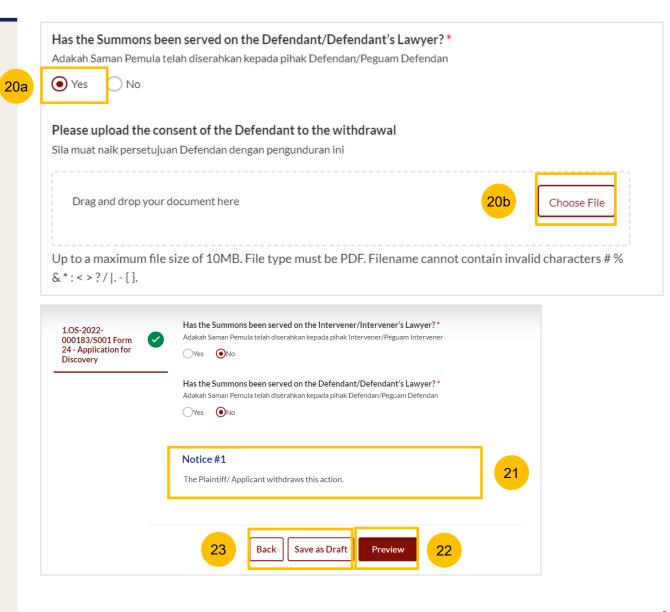

- 24 The initial status of Notice of Withdrawal for Originating Summons is **Draft.**
- 25 On the header, you will find a navigation bar to guide you on the steps to completing the Filing of the Notice of Withdrawal which are:
  - a) Notice of Withdrawal for Originating Summons
  - b) Preview
  - c) Declare
  - d) Make Payment
  - e) Complete
- 26 Under the Notice of Withdrawal form, this section must be completed:
  - a) Originating Summons for Divorce (to withdraw)
- 27 Click **Preview** to view the form, which will be non-editable.
- Alternatively, you can click **Save as Draft** to save the data or click **Back** and you will be re-directed back to the Case access page to validate the Originating Summons Number.
- 29 Upon filling all the mandatory fields, a green tick will appear in the vertical tab section.

|                        | 98                                                                                                                   |                                             | Status: Draf |
|------------------------|----------------------------------------------------------------------------------------------------------------------|---------------------------------------------|--------------|
| 1 Notice of Withdrawal | 2 Preview 3 Declare                                                                                                  | 4 Make Payment                              | 5 Complete   |
| 1.OS-2022-000298:      | <ul> <li>All fields are mandatory unless otherwise s</li> <li>You may save the form as draft copy for fut</li> </ul> |                                             |              |
| Summons for Divorce    | Complete I Incomplete                                                                                                |                                             |              |
|                        | Plaintiff's Details                                                                                                  |                                             |              |
|                        | <b>Full Name (as per ID)</b><br>Nama penuh (seperti di Kad Pengenalan atau ID)                                       | <b>Alias (Optional)</b><br>Alias (Jika ada) |              |
|                        | PTS09021823                                                                                                          | SPOUSE                                      |              |
|                        | ID Туре                                                                                                              | ID No.                                      |              |
|                        | Jenis Pengenalan<br>SG Pink                                                                                          | Nombor Kad Pengenalan<br><b>S9125321F</b>   |              |

**Originating Summons for Divorce (to withdraw)** 

- 30 Verify Plaintiff's Details; the information is non-editable
- 31 Verify Defendant's Details; the information is non-editable
- 32 Answer the question "Has the Originating Summons been served on the Defendant/Defendant's Lawyer?" If you select NO, continue to step no. 34.

**Return to Contents** 

- 33 If you select YES, you will be required to upload the consent of the Defendant to the Withdrawal. Click on Choose File to upload the file.
- <sup>34</sup> Verify **Notice#1** and **Notice#2**. The information is non-editable and will be generated on the endorsed Notice of Withdrawal.
- 85 Click Preview to view the Notice of Withdrawal.
- 36 Alternatively, you can click Save as Draft to save the data or click Back and you will be directed back to the Case access page to validate the Originating Summons Number.