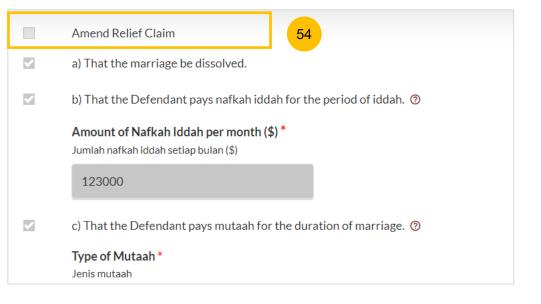

#### Amended Case Statement – 8. Relief Claimed

- 52 If you would like to amend Relief Claimed section tick on "Amend Relief Claimed"
- <sup>53</sup> All the fields on Relief Claimed section will only be editable once you have ticked the field **"Amend Relief Claimed"**.