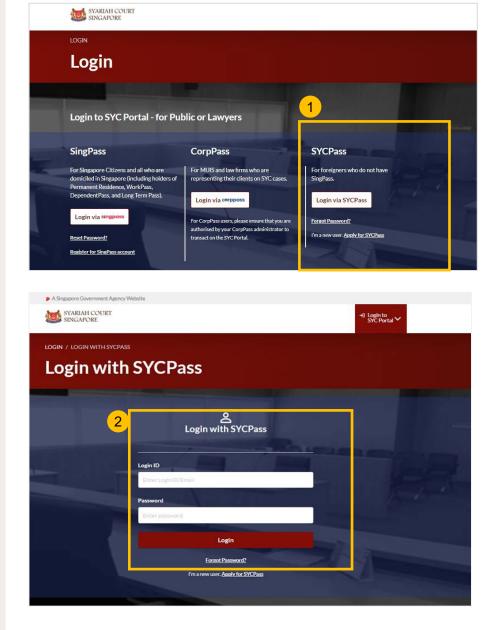

### Login to SYC Portal for e-Services using SYCPass

- To login via SYCPass, please click on Login via SYCPass. You will be redirected to the SYCPass login page.
- 2 Enter your **SYCPass** Login ID and password and click Login.
- A One Time Password (OTP) will be sent to your email. Key in the OTP to login and view the dashboard.
- 4 If the OTP has expired, click on Resend Token.
- 5 After successful login, you will be brought to your Dashboard for SYC e-Services.