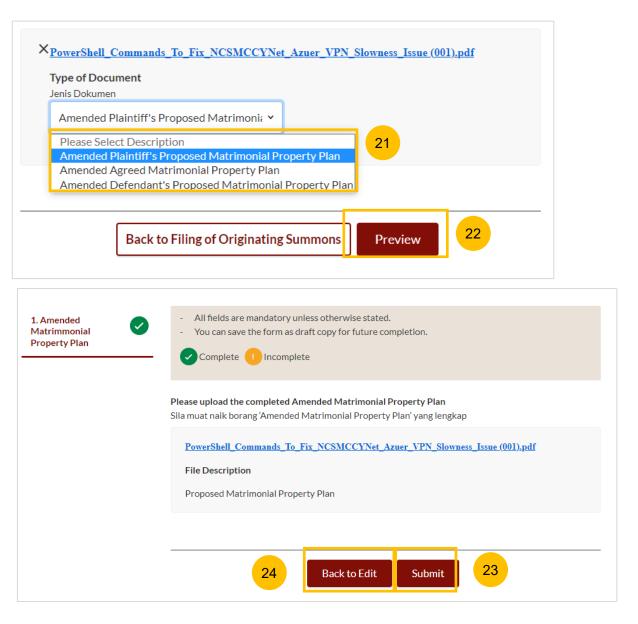

|                        | 98                                                                                                                   |                                             | Status: Draf |
|------------------------|----------------------------------------------------------------------------------------------------------------------|---------------------------------------------|--------------|
| 1 Notice of Withdrawal | 2 Preview 3 Declare                                                                                                  | 4 Make Payment                              | 5 Complete   |
| 1.OS-2022-000298:      | <ul> <li>All fields are mandatory unless otherwise s</li> <li>You may save the form as draft copy for fut</li> </ul> |                                             |              |
| Summons for Divorce    | Complete I Incomplete                                                                                                |                                             |              |
|                        | Plaintiff's Details                                                                                                  |                                             |              |
|                        | <b>Full Name (as per ID)</b><br>Nama penuh (seperti di Kad Pengenalan atau ID)                                       | <b>Alias (Optional)</b><br>Alias (Jika ada) |              |
|                        | PTS09021823                                                                                                          | SPOUSE                                      |              |
|                        | ID Туре                                                                                                              | ID No.                                      |              |
|                        | Jenis Pengenalan<br>SG Pink                                                                                          | Nombor Kad Pengenalan<br><b>S9125321F</b>   |              |

**Originating Summons for Divorce (to withdraw)** 

- 30 Verify Plaintiff's Details; the information is non-editable
- 31 Verify Defendant's Details; the information is non-editable
- 32 Answer the question "Has the Originating Summons been served on the Defendant/Defendant's Lawyer?" If you select NO, continue to step no. 34.