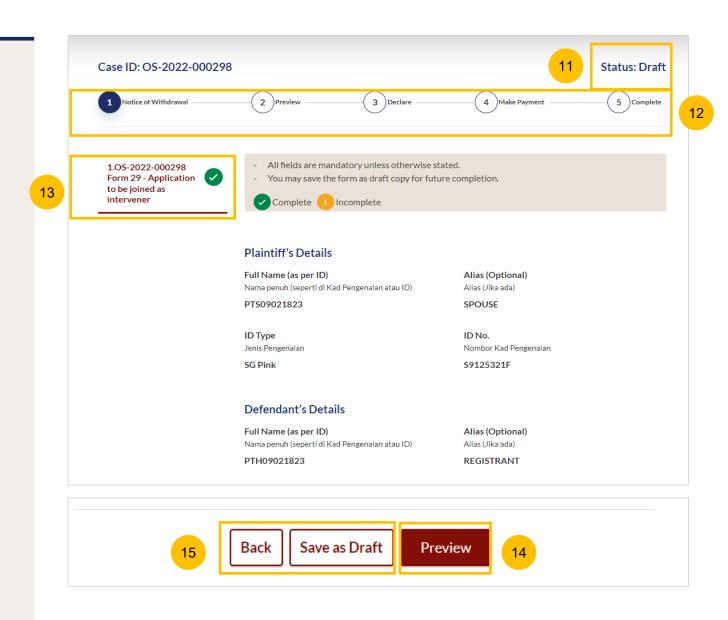

### Filing Notice of Withdrawal

- 1 To file Notice of Withdrawal, navigate to the **Divorce** tab on your Dashboard.
- 2 Click on **Divorce E-Services**.
- 3 Click on I want to ..for Case with Originating Summons Number
- 4 Select File Court Documents.

| Dashboard Inheri 1 Dir                   | vorce Others |                             |        |           |                    |
|------------------------------------------|--------------|-----------------------------|--------|-----------|--------------------|
| DASHBOARD / DIVORCE                      |              |                             |        |           |                    |
|                                          |              |                             |        |           |                    |
| DIVORCE                                  |              |                             |        |           |                    |
|                                          |              |                             |        |           |                    |
|                                          |              |                             |        |           |                    |
| Ongoing Case                             | Search case  | by Case ID (i.e. OS-XXXX-XX | (XXX)  |           |                    |
| Completed Case 🗸 🗸                       | Enter Case   | e ID                        |        | Search 2  | Divorce E-Services |
| Court File 🗸                             |              |                             |        | Last Upda | ted More           |
|                                          | Case ID      | Form/ Appointments          | Status | Date      | Remarks Optio      |
|                                          |              |                             |        |           |                    |
|                                          |              |                             |        |           |                    |
| Start a New Case 🛛 🗸 🗸                   |              |                             |        |           |                    |
|                                          |              |                             |        |           |                    |
| I want to for Case<br>with Originating   |              |                             |        |           |                    |
| Summons Number                           |              |                             |        |           |                    |
| File Court Documents                     |              |                             |        |           |                    |
|                                          |              |                             |        |           |                    |
| Serve Originating<br>Summons for Divorce |              |                             |        |           |                    |
| 511.0                                    |              |                             |        |           |                    |
| File Summons                             |              |                             |        |           |                    |
| File a Request                           |              |                             |        |           |                    |
| (Praecipe)                               |              |                             |        |           |                    |
| Submit Registry                          |              |                             |        |           |                    |
| Request                                  |              |                             |        |           |                    |
| Submit                                   |              |                             |        |           |                    |
| Correspondence                           |              |                             |        |           |                    |
| Correspondence                           |              |                             |        |           |                    |

### Filing Notice of Withdrawal

Estimated filing fee: \$12

Proceed to Notice of Withdrawal for Summons

8

9

- 9 Key in the Originating Summons Number (minimum 5, maximum 20 digits).
- 10 Click Submit to validate the Originating Summons Number.
- 11 If you have keyed in an incorrect Originating Summons Number, you will see this message.
- If you are not appointed as a solicitor for the Originating Summons, you will see this message.
- If you are appointed as a solicitor for the Originating Summons, you will see this message. Please proceed to answer the further question.

DIVORCE E-SERVICES / FILING / NOTICE OF WITHDRAWAL FOR ORIGINATING SUMMONS

# Notice of Withdrawal for Originating Summons

Please enter the Originating Summons Number and answer the following questions to check the validity of the case and whether you are allowed to file the Notice of Withdrawal.