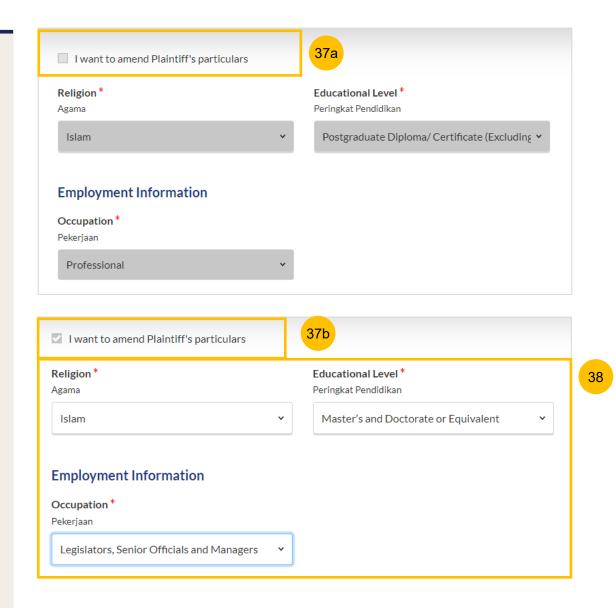

|           | enter the Summons Number and answer the following questions to check the validity of the case and whether you are allowed<br>Notice of Withdrawal. | C |
|-----------|----------------------------------------------------------------------------------------------------------------------------------------------------|---|
| Nombor Sa | 2-000298/5001 1 Submit 2                                                                                                                           |   |
| 0         | The Summons Number is invalid. Please check and enter a valid Originating Summons Number.                                                          | ٦ |
|           |                                                                                                                                                    |   |

7 You will be redirected to the **Important Notes** page. Please read through the Important Notes.

- 8 You will need to confirm that you have read and agree to the Privacy Statement and Terms of Use before you can continue.
- 9 Once you have selected the checkbox, the **Agree and Proceed** button will be enabled. Click on **Agree and Proceed** to continue.
- <sup>10</sup> Alternatively, you can click on **Back to Divorce E-Services** to cancel the action and go back to the Divorce E-Services page.