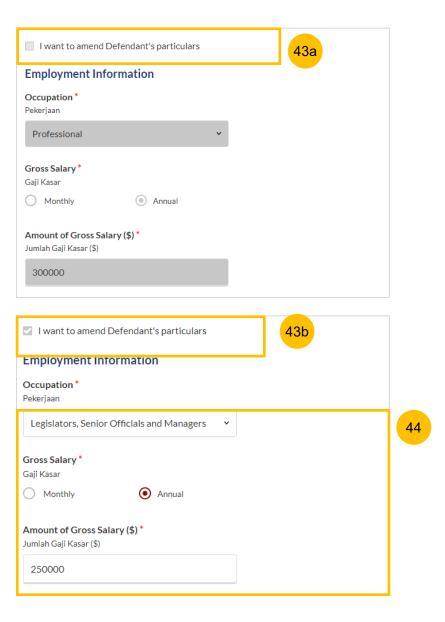

#### Amended Case Statement – 2. Defendant

- If you would like to amend other particulars relating to the Defendant, such as Employment Information, Residential Address, Defendant's Contact Details or Defendant's incarceration status, tick on "I want to amend Defendant's Particulars".
  - All the fields in the Defendant's Particulars section will only be editable once you have ticked the field "I want to amend Defendant's Particulars".

Once all mandatory information in the Defendant's section is completed, this section will be marked with a green tick.

 $\checkmark$ 

2. Defendant

44

You can move to the next section by navigating to the bottom of the page and clicking on the **Next** section.