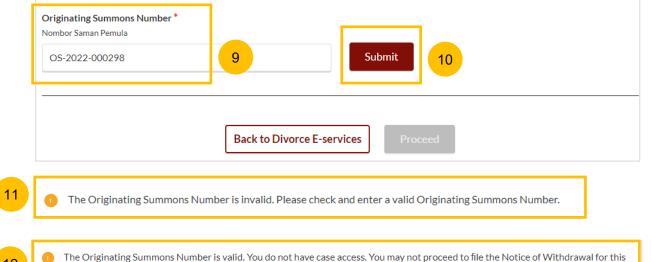

### Login to SYC Portal for e-Services using SYCPass

- To login via SYCPass, please click on Login via SYCPass. You will be redirected to the SYCPass login page.
- 2 Enter your **SYCPass** Login ID and password and click Login.
- A One Time Password (OTP) will be sent to your email. Key in the OTP to login and view the dashboard.
- 4 If the OTP has expired, click on Resend Token.
- 5 After successful login, you will be brought to your Dashboard for SYC e-Services.

# Filing Notice of Withdrawal

### Filing Notice of Withdrawal

- 1 To file Notice of Withdrawal, navigate to the **Divorce** tab on your Dashboard.
- 2 Click on **Divorce E-Services**.
- 3 Click on I want to ..for Case with Originating Summons Number
- 4 Select File Court Documents.

| Dashboard Inheri 1 Dir                   | vorce Others |                             |        |           |                    |
|------------------------------------------|--------------|-----------------------------|--------|-----------|--------------------|
| DASHBOARD / DIVORCE                      |              |                             |        |           |                    |
|                                          |              |                             |        |           |                    |
| DIVORCE                                  |              |                             |        |           |                    |
|                                          |              |                             |        |           |                    |
|                                          |              |                             |        |           |                    |
| Ongoing Case                             | Search case  | by Case ID (i.e. OS-XXXX-XX | (XXX)  |           |                    |
| Completed Case 🗸 🗸                       | Enter Case   | e ID                        |        | Search 2  | Divorce E-Services |
| Court File 🗸                             |              |                             |        | Last Upda | ted More           |
|                                          | Case ID      | Form/ Appointments          | Status | Date      | Remarks Optio      |
|                                          |              |                             |        |           |                    |
|                                          |              |                             |        |           |                    |
| Start a New Case 🛛 🗸 🗸                   |              |                             |        |           |                    |
|                                          |              |                             |        |           |                    |
| I want to for Case<br>with Originating   |              |                             |        |           |                    |
| Summons Number                           |              |                             |        |           |                    |
| File Court Documents                     |              |                             |        |           |                    |
|                                          |              |                             |        |           |                    |
| Serve Originating<br>Summons for Divorce |              |                             |        |           |                    |
| 511.0                                    |              |                             |        |           |                    |
| File Summons                             |              |                             |        |           |                    |
| File a Request                           |              |                             |        |           |                    |
| (Praecipe)                               |              |                             |        |           |                    |
| Submit Registry                          |              |                             |        |           |                    |
| Request                                  |              |                             |        |           |                    |
| Submit                                   |              |                             |        |           |                    |
| Correspondence                           |              |                             |        |           |                    |
| Correspondence                           |              |                             |        |           |                    |