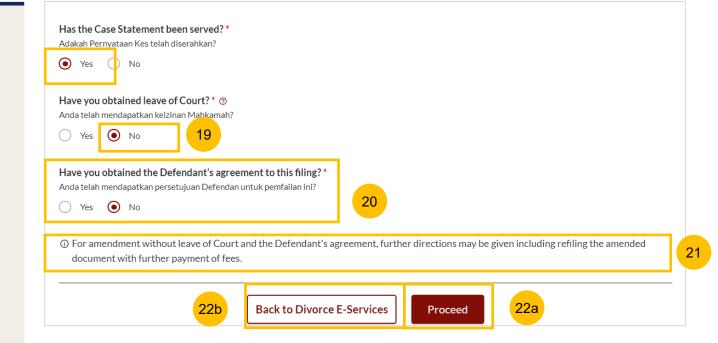

19 Case Statement served, leave of Court not obtained If you select YES to the question at step no. 14, a further question "Have you obtained leave of Court" (YES/NO) will be displayed.

#### (i) Defendant's agreement not obtained

If you select NO to the question at step no. 16 a further question "Have you obtained the Defendant's agreement to this filing?" (YES/NO) will be displayed.

21 If you select NO to the question at step no. 20, this message will be shown. Please read the message.

22 Once you have answered all relevant questions, the **Proceed** button will be enabled. Click this button to continue. Alternatively, you can click on **Back to Divorce E-Services**.

Case Statement served, leave of Court not obtained If you select YES to the question at step no. 14, a further question "Have you obtained leave of Court" (YES/NO) will be displayed.

#### (ii) <u>Defendant's agreement obtained</u>

24

25

If you select NO to the question at step no.19 above, further question "Have you obtained the Defendant's agreement to this filing?" (YES/NO) will be displayed.

24

If you select YES to the question at step no. 20, upload proof of the Defendant's agreement to this filing. Click on **Choose File** to upload the document.

Once you have answered the question at step no. 24, the **Proceed** button will be enabled. Click to continue, alternatively you can click on **Back to Divorce E-Services**.