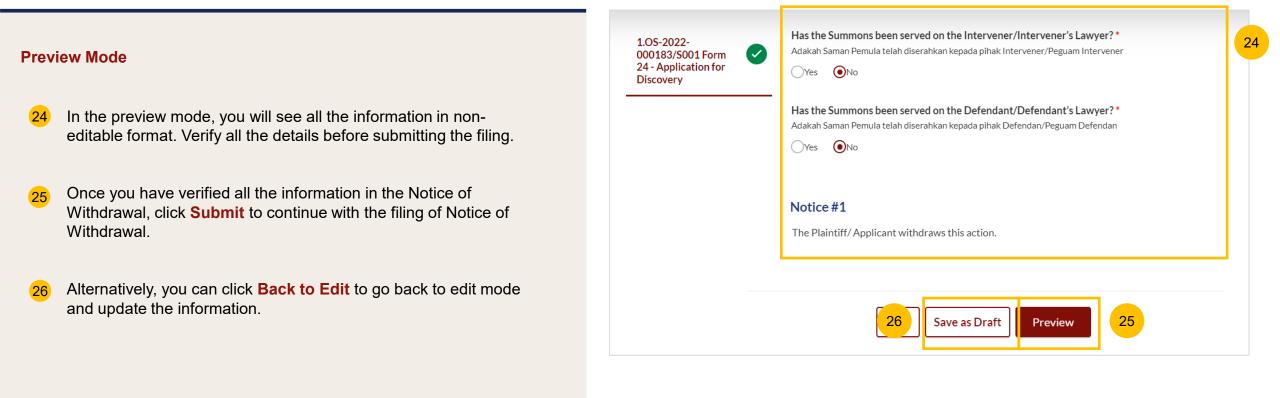

Preview Mode

- 37 In the preview mode, you will see all the information in noneditable format. Verify all the details before submitting the filing.
- Once you have verified all the information in the Notice of Withdrawal, click Submit to continue with the filing of Notice of Withdrawal.
- 39 Alternatively, you can click Back to Edit to go back to edit mode and update or amend the information.

7 You will be redirected to the **Important Notes** page. Please read through the Important Notes.

- 8 You will need to confirm that you have read and agree to the Privacy Statement and Terms of Use before you can continue.
- 9 Once you have selected the checkbox, the **Agree and Proceed** button will be enabled. Click on **Agree and Proceed** to continue.
- <sup>10</sup> Alternatively, you can click on **Back to Divorce E-Services** to cancel the action and go back to the Divorce E-Services page.

| Important Notes                                                                                                                   | 7 |
|-----------------------------------------------------------------------------------------------------------------------------------|---|
| 1. This service will take you approximately 15 minutes to complete.                                                               |   |
| 2. The filing fee for Notice of Withdrawal is \$12.                                                                               |   |
| 3. Payment can be made via PayNow or eNETS/Credit Card.                                                                           |   |
| 4. If the the Originating Summons has been served, you will need to serve the Notice of Withdrawal on the Defendant/ other party. |   |
| 5. Your case/application will be processed within 3 working days.                                                                 |   |
| I have read and agree to the <u>Privacy Statement</u> and <u>Terms of Use</u>                                                     |   |
| 10   Back to Divorce E-services   Agree and Proceed   9                                                                           |   |