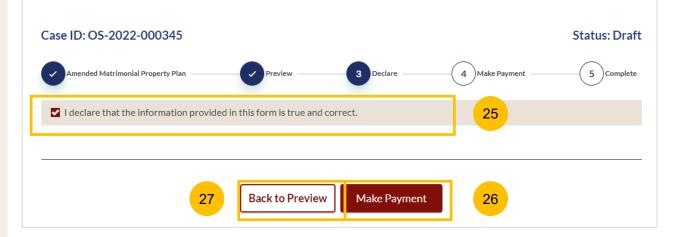

37

# Filing Notice of Withdrawal for Originating Summons

### Has the Originating Summons been served on the Defendant/Defendant's Lawyer?\* 1.OS-2022-000298: ~ Originating Adakah Saman Pemula telah diserahkan kepada pihak Defendan/Peguam Defendan Summons for Divorce Yes Please upload the consent of the Defendant to the withdrawal Sila muat naik persetujuan Defendan dengan pengunduran ini PowerShell Commands To Fix NCSMCCYNet Azuer VPN Slowness Issue (001).pdf File Description Consent to Withdrawal Notice #1 The Plaintiff/Applicant withdraws this action. Notice #2 The Plaintiff states that he/the husband has not pronounced talak.