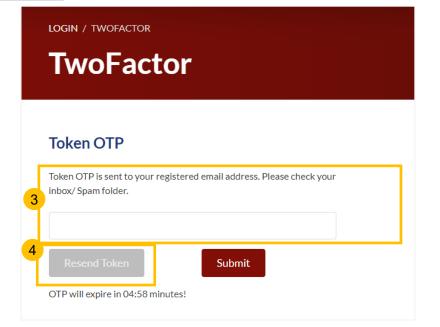

### Login to SYC Portal for e-Services using SYCPass

- To login via SYCPass, please click on Login via SYCPass. You will be redirected to the SYCPass login page.
- 2 Enter your **SYCPass** Login ID and password and click Login.
- A One Time Password (OTP) will be sent to your email. Key in the OTP to login and view the dashboard.
- 4 If the OTP has expired, click on Resend Token.
- 5 After successful login, you will be brought to your Dashboard for SYC e-Services.