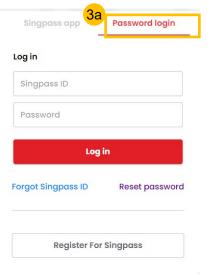

### Login to SYC Portal for e-Services using SingPass

- Singaporeans, Permanent Residents and other individuals with SingPass, please use your individual SingPass. Foreigners without SingPass, please apply for and use SYCPass.
- 2 Click Login via SingPass. You will be redirected to the SingPass login page.
- On the SingPass login page, select either Password Login or SingPass app, whichever is applicable.
  - For Password login, enter your SingPass credentials and OTP for validation.
  - For SingPass app, a QR code will appear. Use the QR code to login with your SingPass app. On desktop devices, launch the SingPass application on a mobile device and scan the code. On mobile devices, tap the QR code to launch the SingPass application.
  - After successful login, you will be brought to your Dashboard for SYC e-Services.