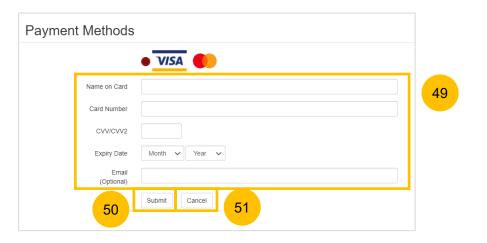

#### Payment – E-Nets/Credit Card

- 47 On the payment page, verify the breakdown of items, fees and the total amount.
- 48 Select E-Nets/Credit Card as the payment mode.
- **49** Key in your card details such as Name on card, Number, CVV/CVV2, card expiry date & optional email address.
- 50 Click on **Submit**. Perform 2FA authorisation to pay on your mobile app/ SMS/email if required.
- 51 Or click **Cancel** to cancel the payment.

### Payment – E-Nets/Credit Card

- 34 On the payment page, verify the breakdown of items, fees and the total amount.
- 35 Select E-Nets/Credit Card as the payment mode.
- 36 Key in your card details such as Name on card, Number, CVV/CVV2, card expiry date & optional email address.
- 37 Click on **Submit**. Perform 2FA authorisation to pay on your mobile app/ SMS/email if required.
- 38 Or click **Cancel** to cancel the payment.

| Payment Advice Number<br>Nombor Yuran Pembayaran |    |  |
|--------------------------------------------------|----|--|
| PM-2022-000478                                   |    |  |
| Breakdown of Fees                                |    |  |
| Butiran Yuran                                    | 34 |  |
| Notice of Withdrawal: \$12                       |    |  |
| Payment Amount (SGD)                             |    |  |
| Jumlah Pembayaran (SGD)                          |    |  |
| \$12                                             |    |  |
| Payment Mode                                     |    |  |
| Cara Pembayaran                                  |    |  |

### Payment – Provisional Grant of Aid/Grant of Aid

- 40 On the payment page, verify the breakdown of items, fees and total amount.
- 41 If you are a SingPass user, you will be able to select **Request Fee Waiver.**
- 42 Once you have selected Request Fee Waiver, provide the **Reason for fee waiver request.**
- 43 You will be required to upload the supporting documents, for example, your Financial Assistance Letter. Click on the **Choose File** button and upload the document.
- <sup>14</sup> Click on **Submit Request for Fee Waiver** to submit the request.