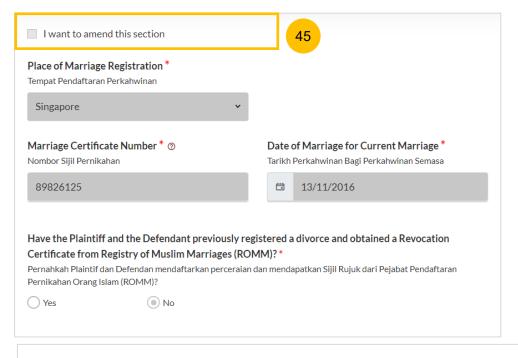

Amended Case Statement – 3. Date and Place of Marriage

If you would like to amend Date and Place of Marriage, tick on "I want to amend this section".

46 All the fields in the Date and Place of Marriage section will only be editable once you have ticked the field "**I want to amend this section**". You will be required to re-upload the Marriage Certificate or Revocation Certificate (if applicable), whenever you amend this section.