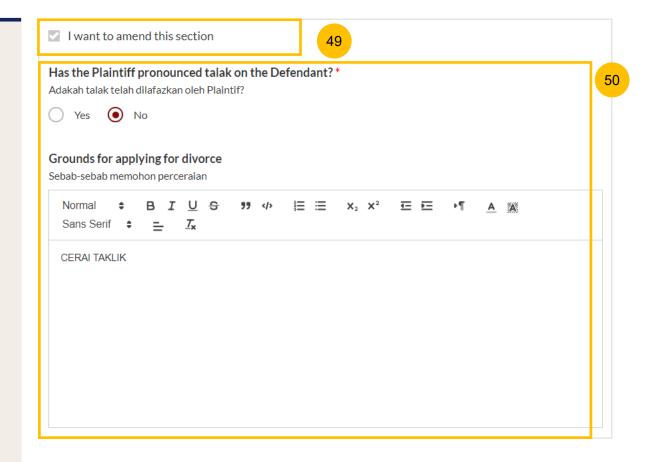

Enter text

Amended Case Statement – 5. Grounds of Divorce

- 49 If you would like to amend the Grounds of Divorce tick on, "I want to amend this section".
- 50 All the fields in the Grounds of Divorce section will only be editable once you have ticked the field "I want to amend this section".