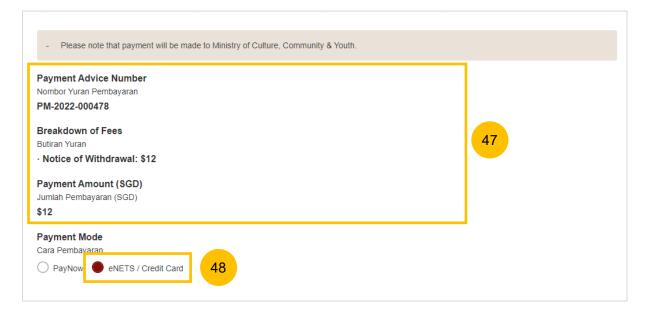

#### Payment – E-Nets/Credit Card

- 47 On the payment page, verify the breakdown of items, fees and the total amount.
- 48 Select E-Nets/Credit Card as the payment mode.
- **49** Key in your card details such as Name on card, Number, CVV/CVV2, card expiry date & optional email address.
- 50 Click on **Submit**. Perform 2FA authorisation to pay on your mobile app/ SMS/email if required.
- 51 Or click **Cancel** to cancel the payment.