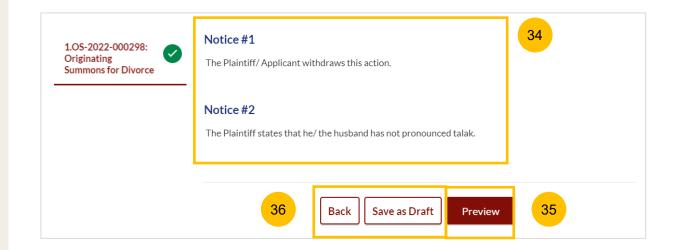

- 24 The initial status of Notice of Withdrawal for Originating Summons is **Draft.**
- 25 On the header, you will find a navigation bar to guide you on the steps to completing the Filing of the Notice of Withdrawal which are:
  - a) Notice of Withdrawal for Originating Summons
  - b) Preview
  - c) Declare
  - d) Make Payment
  - e) Complete
- 26 Under the Notice of Withdrawal form, this section must be completed:
  - a) Originating Summons for Divorce (to withdraw)
- 27 Click **Preview** to view the form, which will be non-editable.
- Alternatively, you can click **Save as Draft** to save the data or click **Back** and you will be re-directed back to the Case access page to validate the Originating Summons Number.
- 29 Upon filling all the mandatory fields, a green tick will appear in the vertical tab section.

**Return to Contents** 

- 33 If you select YES, you will be required to upload the consent of the Defendant to the Withdrawal. Click on Choose File to upload the file.
- <sup>34</sup> Verify **Notice#1** and **Notice#2**. The information is non-editable and will be generated on the endorsed Notice of Withdrawal.
- 85 Click Preview to view the Notice of Withdrawal.
- 36 Alternatively, you can click Save as Draft to save the data or click Back and you will be directed back to the Case access page to validate the Originating Summons Number.