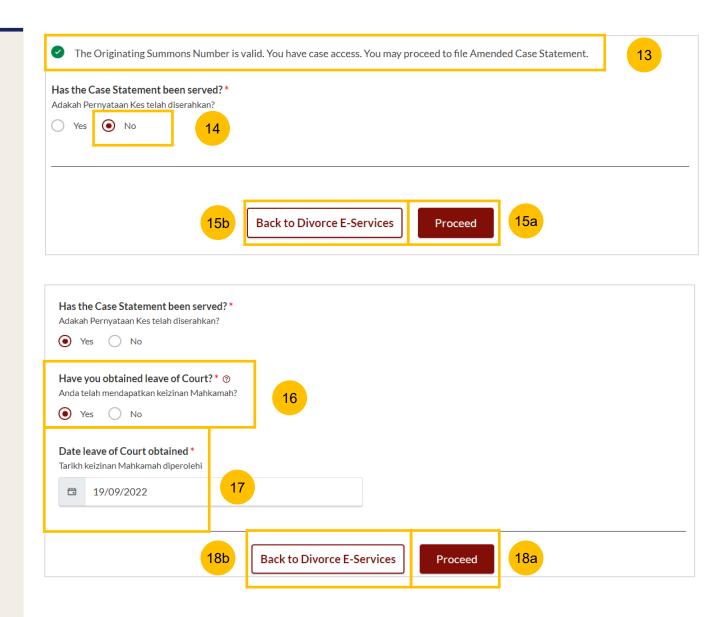

Statement. The Originating Summon Number is valid. You have case access. You may proceed to file the Amended Case Statement.

- 13 If you keyed in the correct Originating Summons Number, and have access to the case, you will see this message.
- 14 The question "**Has the Case Statement been Served**" (YES/NO) will be displayed.

#### 15 Case Statement not served

If you select NO, the **Proceed** button will be enabled. Click this button to continue. Alternatively, you can click on **Back to Divorce E-Services.** 

#### **<u>16</u>** Case Statement served, leave of Court obtained

If you select YES for the question at step no. 14, a further question will be displayed "**Have you obtained leave of Court**" (YES/NO)

- If you select YES for the question at step no. 16, a further field
   "Date leave of Court obtained" will be shown. You can click on the Calendar Picker to specify the date or key in the date.
- Once you have specified the date leave of Court was obtained, the Proceed button will be enabled. Click this button to continue. Alternatively, you can click on Back to Divorce E-Services.

19 Case Statement served, leave of Court not obtained If you select YES to the question at step no. 14, a further question "Have you obtained leave of Court" (YES/NO) will be displayed.