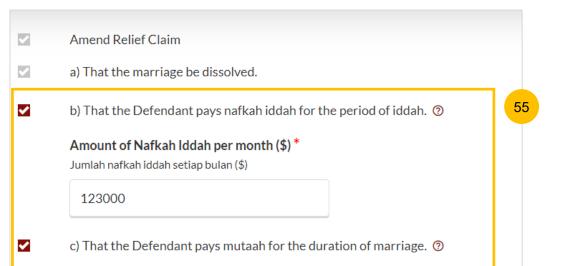

#### Amended Case Statement – 8. Relief Claimed

- 52 If you would like to amend Relief Claimed section tick on "Amend Relief Claimed"
- <sup>53</sup> All the fields on Relief Claimed section will only be editable once you have ticked the field **"Amend Relief Claimed"**.